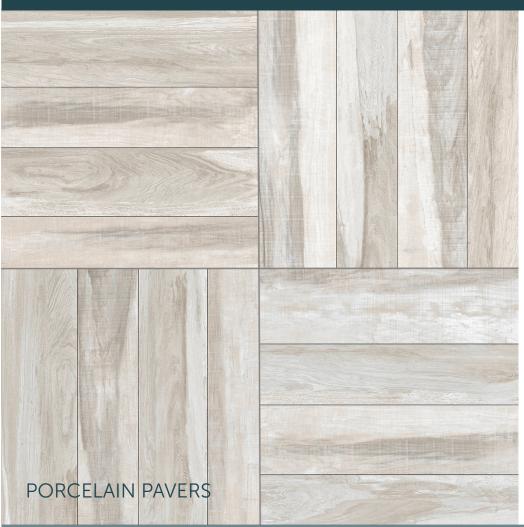

# Texwood - Ivory

Off-white color with warm brown and grey undertones.

Imitating the appearance of white-washed, reclaimed oak flooring with variable 'plank' widths celebrating the irregularities of natural wood.

Linear grain patterns, burls and subtle sanding textures.

### . . .

Very high shade and texture variation with random color differences

## Size:

23 1/2" x 23 1/2"